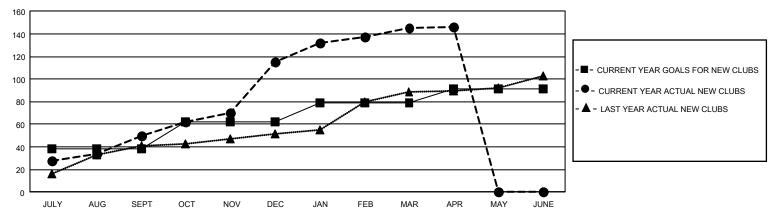

## GMT Constitutional Area 6, Group P

REPORT DOES NOT INCLUDE CLUBS IN UNDISTRICTED AREAS.

| Clubs         |               |             |               | Members               |                         |                         |                                                    |  |
|---------------|---------------|-------------|---------------|-----------------------|-------------------------|-------------------------|----------------------------------------------------|--|
|               | RESULTS FOR   | R 2020-2021 |               | RESULTS FOR 2020-2021 |                         |                         |                                                    |  |
| QUARTER       | NEW CLUB GOAL | NEW CLUBS   | DROPPED CLUBS | QUARTER MEM           | IBER GROWTH NET<br>GOAL | MEMBER GROWTH<br>ACTUAL | DROPPED<br>MEMBERS ACTUAL<br>(including transfers) |  |
| JULY/AUG/SEPT | 114           | 50          | 13            | JULY/AUG/SEPT         | 740                     | 5,973                   | 2,583                                              |  |
| OCT/NOV/DEC   | 72            | 65          | 4             | OCT/NOV/DEC           | 560                     | 7,350                   | 2,909                                              |  |
| JAN/FEB/MAR   | 51            | 30          | 75            | JAN/FEB/MAR           | 450                     | 3,583                   | 2,329                                              |  |
| APR/MAY/JUNE  | 36            | 1           | 0             | APR/MAY/JUNE          | 330                     | 634                     | 904                                                |  |

## GOALS AND ACTUAL NEW CLUBS CUMULATIVE

| DROPPED CLUBS: 92                |       | 1,379 CLUBS OF 1,731 ADDED 1 OR<br>MORE NEW MEMBERS | GENDER DISTRIBUTION  MALE 52,793 (77.17%) |                  |        |
|----------------------------------|-------|-----------------------------------------------------|-------------------------------------------|------------------|--------|
|                                  |       |                                                     | FEMALE                                    | 15,619 (22.83%)  |        |
| DROPPED MEMBERS                  |       |                                                     | 1 EIVI/AEE                                | 10,010 (22.0070) |        |
| DECEASED                         | 282   | OLIOK HERE FOR OLIMIN ATIVE                         | TOTAL FAMILY UNIT MEMBERS                 |                  | 29,101 |
| CLUB CANCELLED 1,903 OTHER 6,541 |       | CLICK HERE FOR CUMULATIVE MEMBERSHIP DATA           | FAMILY MEMBERS PAYING HALF DUES           |                  | 18,012 |
| TOTAL                            | 8,726 |                                                     |                                           |                  |        |