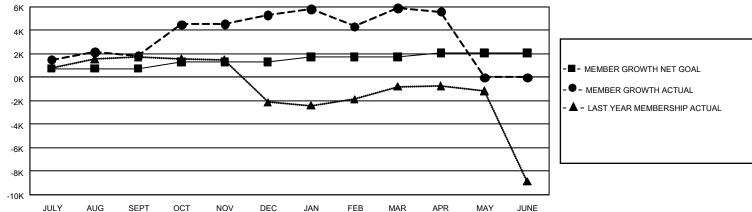

## GMT Constitutional Area 6, Group P

REPORT DOES NOT INCLUDE CLUBS IN UNDISTRICTED AREAS.

| Clubs         |               |             |               | Members               |                         |                         |                                                    |  |
|---------------|---------------|-------------|---------------|-----------------------|-------------------------|-------------------------|----------------------------------------------------|--|
|               | RESULTS FOR   | R 2020-2021 |               | RESULTS FOR 2020-2021 |                         |                         |                                                    |  |
| QUARTER       | NEW CLUB GOAL | NEW CLUBS   | DROPPED CLUBS | QUARTER MEM           | IBER GROWTH NET<br>GOAL | MEMBER GROWTH<br>ACTUAL | DROPPED<br>MEMBERS ACTUAL<br>(including transfers) |  |
| JULY/AUG/SEPT | 114           | 50          | 13            | JULY/AUG/SEPT         | 740                     | 5,973                   | 2,583                                              |  |
| OCT/NOV/DEC   | 72            | 65          | 4             | OCT/NOV/DEC           | 560                     | 7,350                   | 2,909                                              |  |
| JAN/FEB/MAR   | 51            | 30          | 75            | JAN/FEB/MAR           | 450                     | 3,583                   | 2,329                                              |  |
| APR/MAY/JUNE  | 36            | 1           | 0             | APR/MAY/JUNE          | 330                     | 634                     | 904                                                |  |

## GOALS AND ACTUAL NEW CLUBS CUMULATIVE

| DROPPED CLUBS: 92                |       | 1,379 CLUBS OF 1,731 ADDED 1 OR<br>MORE NEW MEMBERS | GENDER DISTRIBUTION  MALE 52,793 (77.17%) |                  |        |
|----------------------------------|-------|-----------------------------------------------------|-------------------------------------------|------------------|--------|
|                                  |       |                                                     | FEMALE                                    | 15,619 (22.83%)  |        |
| DROPPED MEMBERS                  |       |                                                     | 1 EIVI/AEE                                | 10,010 (22.0070) |        |
| DECEASED                         | 282   | OLIOK HERE FOR OLIMIN ATIVE                         | TOTAL FAMILY UNIT MEMBERS                 |                  | 29,101 |
| CLUB CANCELLED 1,903 OTHER 6,541 |       | CLICK HERE FOR CUMULATIVE MEMBERSHIP DATA           | FAMILY MEMBERS PAYING HALF DUES           |                  | 18,012 |
| TOTAL                            | 8,726 |                                                     |                                           |                  |        |